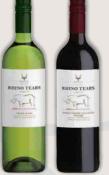

## THE RHINO TEARS WINES

#### **Rhino Tears White**

A refreshingly crisp Chenin Blanc with tropical fruit on the nose and palate. A dry white wine with a zesty fresh dry finish.

### **Rhino Tears Red**

An appealing dark rich Shiraz/Cabernet/Pinotage blend, with strawberry and wild raspberry on the nose. Oak and light tannins offer well structured underlying complexity.

High Commisioner, Ms Nomatemba Tambo with Rhino Tears