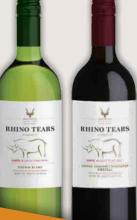

## THE RHINO TEARS WINES

#### **Rhino Tears White**

A refreshingly crisp Chenin Blanc with tropical fruit on the nose and palate. A dry white wine with a zesty fresh dry finish.

### **Rhino Tears Red**

An appealing dark rich Shiraz/Cabernet/Pinotage blend, with strawberry and wild raspberry on the nose. Oak and light tannins offer well structured underlying complexity.

High Commisioner, Ms Nomatemba Tambo with Rhino Tears